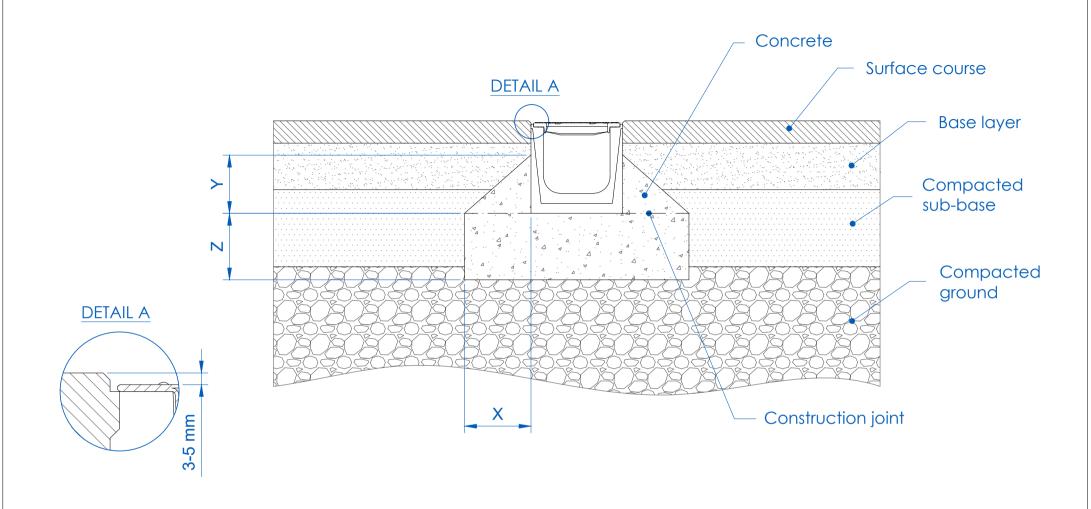

\* In case of an incorrect compactation of the soil, the concrete embracement must be made up to the pavement level.

| LOAD CLASS EN 1433 Standard         |   | A15           | B125          | C250          | D400 | E600 | F900 | Installation type:  ASPHALT |
|-------------------------------------|---|---------------|---------------|---------------|------|------|------|-----------------------------|
| TYPE OF CONCRETE  EN 206-1 Standard |   | HM-25<br>(X0) | HM-25<br>(X0) | HM-25<br>(X0) |      |      |      | Load class:                 |
| MINIMUM DISTANCES (mm)              | Х | 100           | 100           | 150           |      |      |      | A15 - B125 - C250           |
|                                     | Υ | 100 *         | 100 *         | 100 *         |      |      |      | Channel type:  HYDRO system |
|                                     | Z | 100           | 100           | 150           |      |      |      |                             |