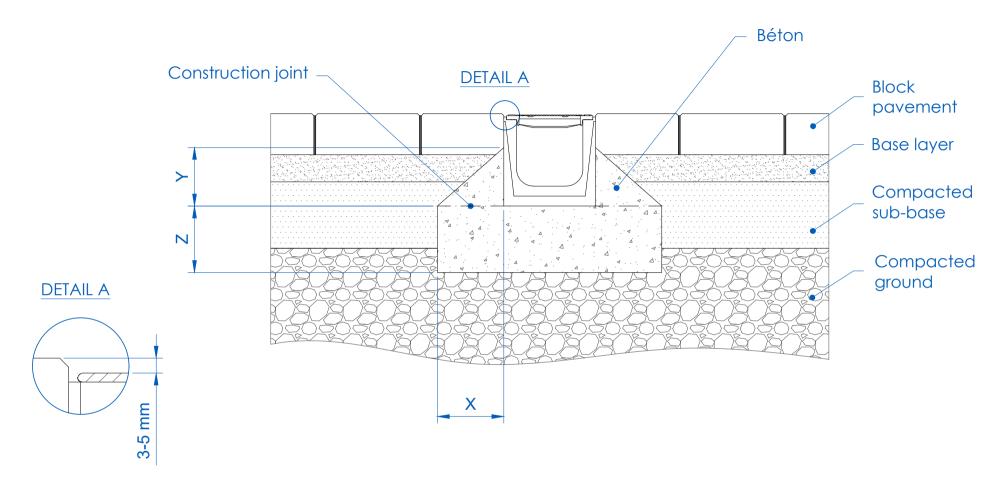

\* In case of an incorrect compactation of the soil, the concrete embracement must be made up to the pavement level.

| LOAD CLASS EN 1433 Standard         |   | A15           | B125          | C250          | D400 | E600 | F900 | Installation type:  BLOCK PAVING |
|-------------------------------------|---|---------------|---------------|---------------|------|------|------|----------------------------------|
| TYPE OF CONCRETE  EN 206-1 Standard |   | HM-25<br>(X0) | HM-25<br>(X0) | HM-25<br>(X0) |      |      |      | Load class:                      |
| MINIMUM DISTANCES (mm)              | Х | 100           | 100           | 150           |      |      |      | A15 - B125 - C250                |
|                                     | Υ | 100 *         | 100 *         | 100 *         |      |      |      | Channel type:                    |
|                                     | Z | 100           | 100           | 150           |      |      |      | HYDRO system                     |