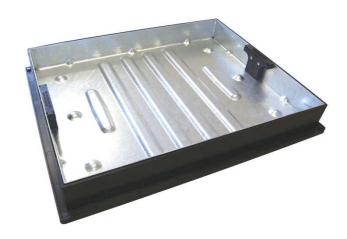

Material Grade/s: Mild Steel to BS EN 1449:1991/EN 10025:2004

Galvanising to BS EN 1461:2009

Polypropylene Grade AP9 (frame only)

Basic Dimensions (mm): CD 790R CD 790R/80

Clear-opening =  $600 \times 450$   $600 \times 450$ Overall size =  $695 \times 545$   $695 \times 545$ 

Internal tray depth = 65 80 Overall depth = 78 96

Weight (kgs): CD 790R = 12

CD 790R/80 = 14.5

Load Rating Classification: 10T GPW

Applicable Standard(s): FACTA (clauses no. 7.0, 7.2, 7.2.1, 7.2.3 & 7.3.3)

Load Test Data: 25kN held for 30 secs

Features: - Domestic driveway loading

Integral lifting keys, tested to withstand

120kgs direct lift each

- Fully galvanised tray

Moulded grouting flange

- Quick & easy to install